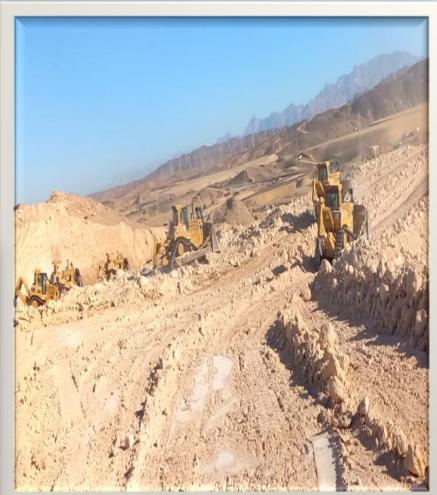

## **MOT Project**

Road leveling and materials loading

- Road leveling by Grader
- grounding Compaction

Loaders are used mainly for loading materials into trucks, backfilling, clearing rubble