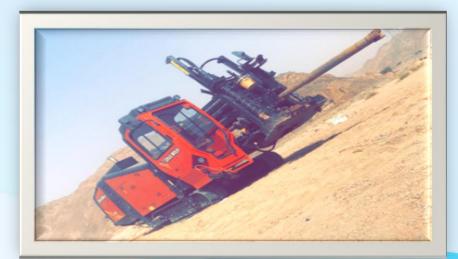

#### OSP - (Out Side Plant) - Equipment's & Resources

 Mole Plough Machine – KOMATSO D155A - Used to break up ground below plough depth to pull pipes or buried cables with detectable warning tape. Usually with a straight blade the shank and a tapered circular point at the base slightly bigger than the diameter of pipe/cable being installed.

• Mole Plough Machine - It is a highly versatile machine flexible enough to be used in the sensitive project for installing the cable/ducts without excavation on the top of water pipe line and OIL & Gas Pipe line