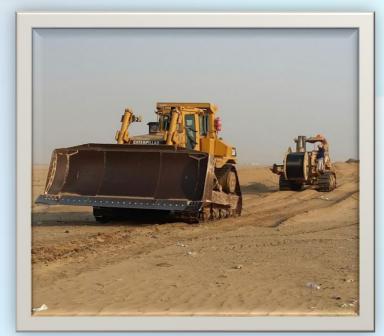

#### **Ripping & Mole- Plough heavy Machineries**

Zain Border project From Hafer to Kuwait border

Zain Project at Hafer

**SAR Project at Jubail Area** 