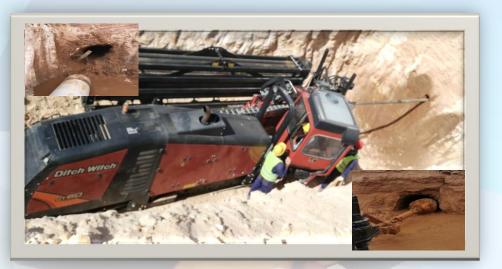

# **HDD** Project

Directional Drilling Commonly called horizontal directional drilling or HDD, is a trenchless method of installing underground pipes, conduits and cables in a shallow arc along a prescribed bore path by using a surface-launched drilling rig, with minimal impact on the surrounding area. Directional boring is used when trenching or excavating is not practical. It is suitable for a variety of soil conditions and jobs including road, landscape and river crossings. Installation lengths up to 200 m, and diameters up to 1200 mm. Pipes can be made of materials such as PVC, polyethylene, polypropylene, Ductile iron, and steel if the pipes can be pulled through the drilled hole. Directional boring is not practical if there are voids in the rock or incomplete layers of rock. The best material is solid rock or sedimentary material. Soils with cobble stone are not recommended. There are different types of heads used in the pilot-hole process, and they depend on the geological material.