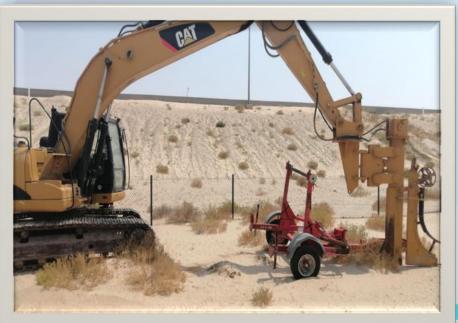

#### OSP - (Out Side Plant) - Equipment's & Resources

 Mole Plough Machine – KOMATSO D155A - Used to break up ground below plough depth to pull pipes or buried cables with detectable warning tape. Usually with a straight blade the shank and a tapered circular point at the base slightly bigger than the diameter of pipe/cable being installed.

• Mole Plough Machine - It is a highly versatile machine flexible enough to be used in the sensitive project for installing the cable/ducts without excavation on the top of water pipe line and OIL & Gas Pipe line