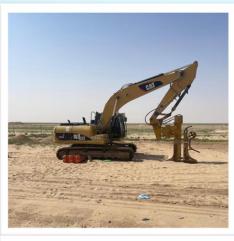

#### OSP - (Out Side Plant) - Equipment's & Resources

 Mole Plough Machine – KOMATSO D155A - Used to break up ground below plough depth to pull pipes or buried cables with detectable warning tape. Usually with a straight blade the shank and a tapered circular point at the base slightly bigger than the diameter of pipe/cable being installed.

• Mole Plough Machine - It is a highly versatile machine flexible enough to be used in the sensitive project for installing the cable/ducts without excavation on the top of water pipe line and OIL & Gas Pipe line