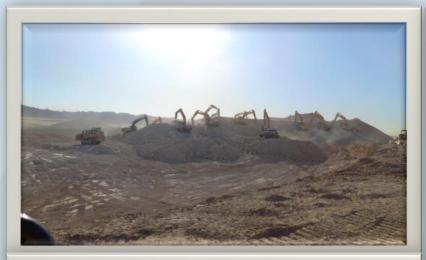

rounding area. Directional boring is used when trenching or excavating is not practical. It is suitable for a variety of soil conditions and jobs including road, landscape and river crossings. Installation lengths up to 200 m, and diameters up to 1200 mm. Pipes can be made of materials such as PVC, polyethylene, polypropylene, Ductile iron, and steel if the pipes can be pulled through the drilled hole. Directional boring is not practical if there are voids in the rock or incomplete layers of rock. The best material is solid rock or sedimentary material. Soils with cobble stone are not recommended. There are different types of heads used in the pilot-hole process, and they depend on the geological material.







# **Municipality Project**

Rock breaking and land leveling - Neoum project









## **MOT Project**

Road leveling and materials loading

- Road leveling by Grader
- grounding Compaction





Loaders are used mainly for loading materials into trucks, backfilling, clearing rubble



### **Major ISP Project**

#### **ISP - (In Side Plant) Technical**

**Fiber Optic Solution** 



**Cable Blowing & Pulling** 



**Fire Alarm** 



**CCTV** 



Network



**Electric Project** 





# List Of Machine and Equipment

#### List Of Equipment's

| S.No | Machine                     | QTY   |
|------|-----------------------------|-------|
| 1    | Excavator Machine (poclain) | 20    |
| 2    | Dozer D9R & D8R             | 4 & 2 |
| 3    | Loader                      | 2     |
| 4    | Grader                      | 1     |
| 5    | HDD Machine (60 & 30)       | 2     |
|