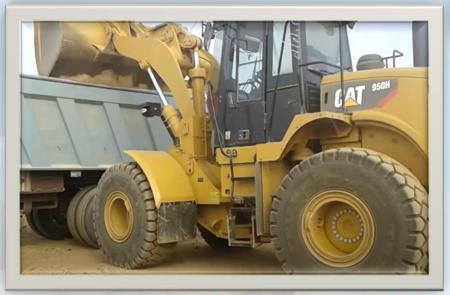

## **MOT Project**

Road leveling and materials loading

- Road leveling by Grader
- grounding Compaction

Loaders are used mainly for loading materials into trucks, backfilling, clearing rubble