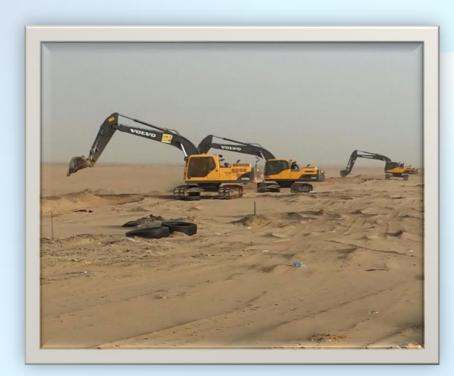

#### OSP - (Out Side Plant) - Equipment's & Resources

 Mole Plough Machine – KOMATSO D155A - Used to break up ground below plough depth to pull pipes or buried cables with detectable warning tape. Usually with a straight blade the shank and a tapered circular point at the base slightly bigger than the diameter of pipe/cable being installed.

• Mole Plough Machine - It is a highly versatile machine flexible enough to be used in the sensitive project for installing the cable/ducts without excavation on the top of water pipe line and OIL & Gas Pipe line