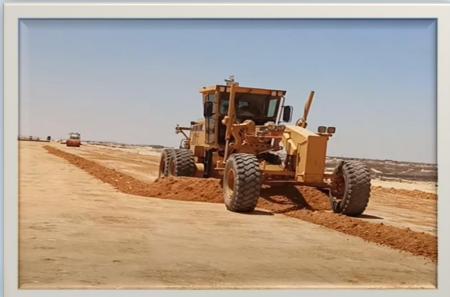

## **MOT Project**

Road leveling and materials loading

- Road leveling by Grader
- grounding Compaction

Loaders are used mainly for loading materials into trucks, backfilling, clearing rubble