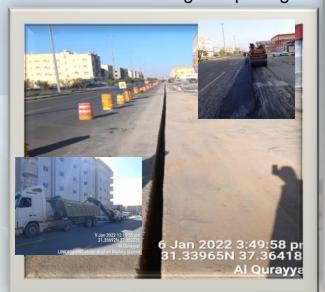

 Road Infrastructure Projects under MOT and Municipality

## **MOT Project**

Road leveling and materials loading

- Road leveling by Grader
- grounding Compaction

Loaders are used mainly for loading materials into trucks, backfilling, clearing rubble