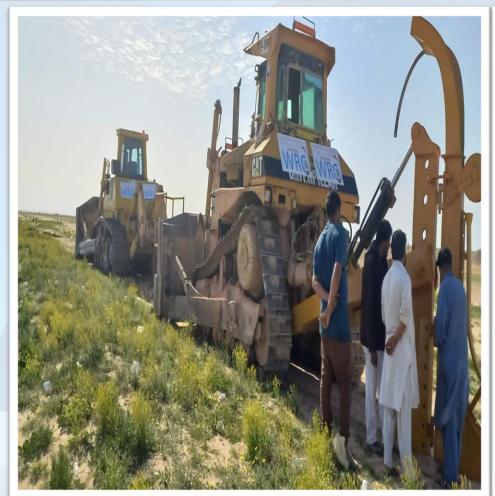

#### **Ripping & Mole- Plough heavy Machineries**

Zain Border project From Hafer to Kuwait border

Zain Project at Hafer

**SAR Project at Jubail Area** 